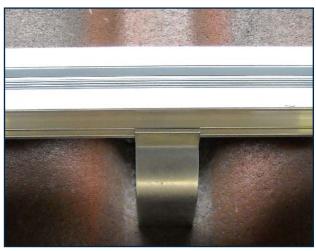

Top view - correct

Front view- correct

Top view - not correct

Front view - not correct