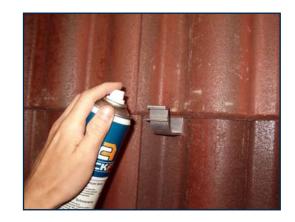

## Tips and Trics for the installation of ClickFit.

1.

After placing all the roof hooks it is handy to spray all these roofhooks with a lubricant. For instance silicone spray or Teflon spray, it is not critical what you use.

By doing this the mounting rail will click more easily on the roof hooks

2

Make sure that the mounitng rail and the roof hooks are aligned and are well positioned.

It can be useful to place a wooden wedge, flat chisel or a screwdriver underneath the roof hook when you click the mounting rail. By doing this the mountingrail will click more easily on the roof hooks