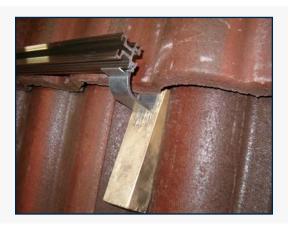

By doing this the mounting rail will click more easily on the roof hooks

2

Make sure that the mounitng rail and the roof hooks are aligned and are well positioned.

It can be useful to place a wooden wedge, flat chisel or a screwdriver underneath the roof hook when you click the mounting rail. By doing this the mountingrail will click more easily on the roof hooks