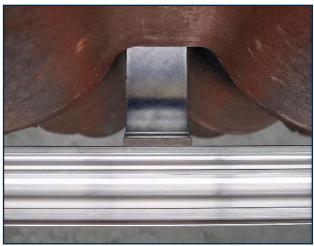

Top view - correct

Front view- correct

Top view - not correct

Front view - not correct