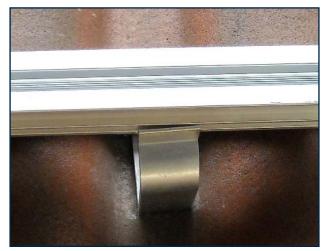

By doing this the mounting rail will click more easily on the roof hooks

2

Make sure that the mounitng rail and the roof hooks are aligned and are well positioned.

It can be useful to place a wooden wedge, flat chisel or a screwdriver underneath the roof hook when you click the mounting rail. By doing this the mountingrail will click more easily on the roof hooks