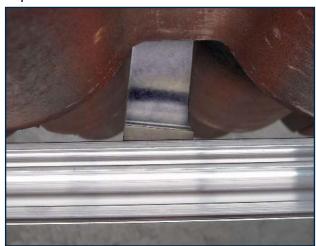

By doing this the mounting rail will click more easily on the roof hooks

2

Make sure that the mounitng rail and the roof hooks are aligned and are well positioned.

It can be useful to place a wooden wedge, flat chisel or a screwdriver underneath the roof hook when you click the mounting rail. By doing this the mountingrail will click more easily on the roof hooks